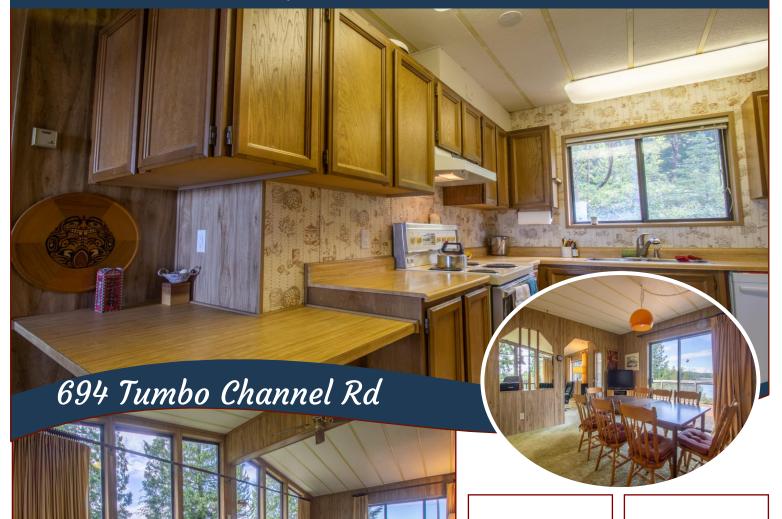

## Oceanview Property

Road, 0.89 acres of groomed sunny gardens with a double wide cottage ready for some TLC. Enjoy stunning ocean views of Tumbo Channel & Tumbo Island as well as all fenced established gardens and fruit trees (apple, pear & plum). A very private location within walking distance to East Point Park & Beach, & directly across from a public beach access. The 40-year-old double-wide manufactured home has a great layout, spacious living areas as well as a roomy primary BR with ensuite. There is also a potting room attached to the garden side of the home & a detached garage which also contains a workshop. This is a great starter home on a prime property in a desirable piece neighbourhood. Definitely worth checking out! Offered "As-Is, Where-Is!

## Property Details

Lot Acres: 0.89

Bedrooms: 2

Bathrooms: 2

Fin SqFt: 1,248

Unfin SqFt: 444

**Bsmt:** crawl space

Bsmt Height: 4ft

FP Location:

Living Room

Lot Features:

-Ocean View

-Fenced Garden

-Workshop

-Detached Garage