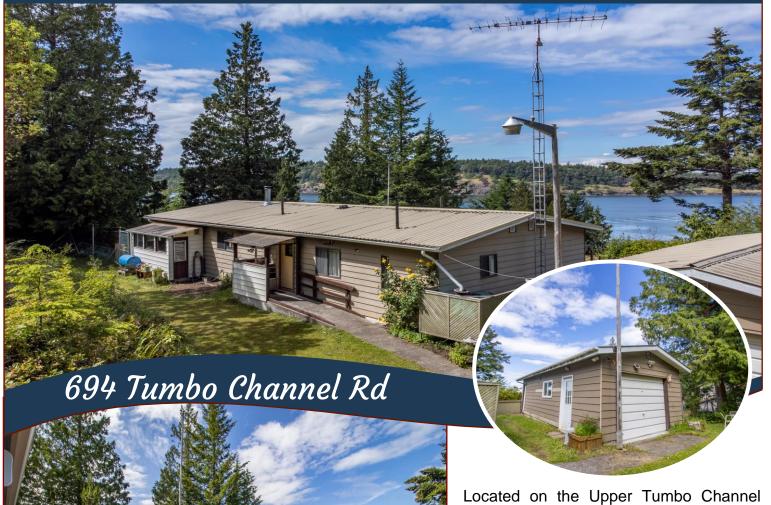

## Oceanview Property

Road, 0.89 acres of groomed sunny gardens with a double wide cottage ready for some TLC. Enjoy stunning ocean views of Tumbo Channel & Tumbo Island as well as all fenced established gardens and fruit trees (apple, pear & plum). A very private location within walking distance to East Point Park & Beach, & directly across from a public beach access. The 40-year-old double-wide manufactured home has a great layout, spacious living areas as well as a roomy primary BR with ensuite. There is also a potting room attached to the garden side of the home & a detached garage which also contains a workshop. This is a great starter home on a prime property in a desirable piece neighbourhood. Definitely worth checking out! Offered "As-Is, Where-Is!

FP Location:

Living Room

Lot Features:

-Ocean View

-Fenced Garden

-Workshop

-Detached Garage