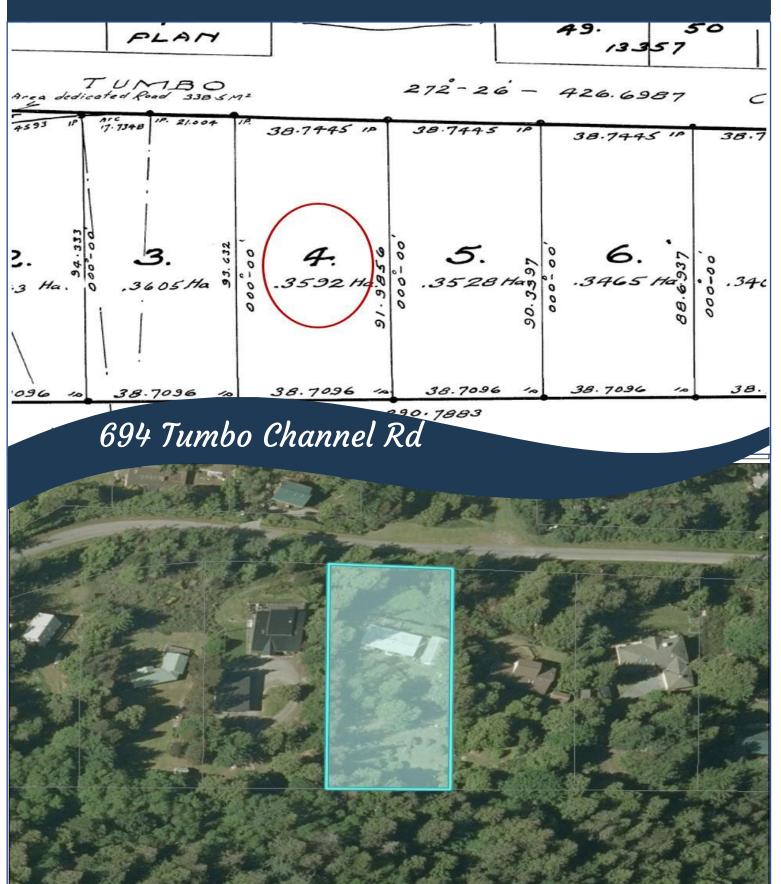

e has a great layout, spacious living areas as well as a roomy primary BR with ensuite. There is also a potting room attached to the garden side of the home & a detached garage which also contains a workshop. This is a great starter home on a prime property in a desirable piece neighbourhood. Definitely worth checking out! Offered "As-Is, Where-Is!



## Property Details





Lot Acres: 0.89

Bedrooms: 2

Bathrooms: 2

Fin SqFt: 1,248

Unfin SqFt: 444

**Bsmt:** crawl space

Bsmt Height: 4ft

Water: drilled well

Waste: Septic Field

**Foundation:**Concrete Poured

Roof: Metal

**Ext Fin:** Aluminum

Fuel: Wood, Electric

**Heat:** Wood Stove,

Baseboard

FP Location:

Living Room

Lot Features:

-Ocean View

-Fenced Garden

-Workshop

-Detached Garage







## Plot Plan and Aerial View





## Google Area Map



<u>DISCLAIMER:</u> While every effort is made to provide reliable information, Dockside Realty Ltd. makes no representations or warranties as to the accuracy of this brochure.

All measurements are approximate and the buyer is responsible for verifying all data provided.